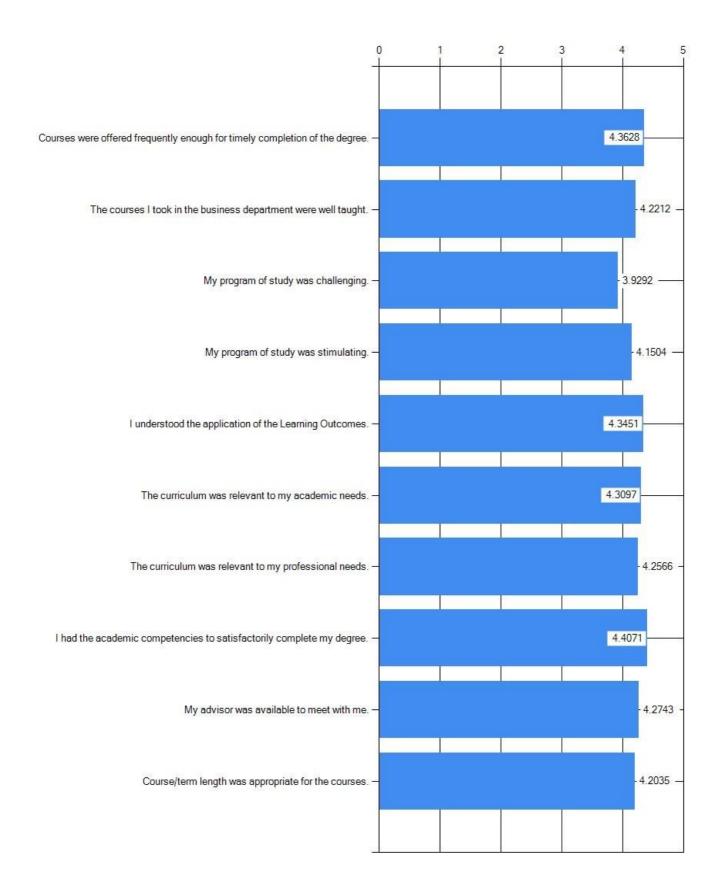

## **Section II: Survey Responses**

Likert-type Scale: 1 = Strongly Disagree (SD), 2 = Disagree (D), 3 = Neutral (N), 4 = Agree (A), 5 = Strongly Agree (SA)

|                 |                            |                     |                  | 60 —                      | 59                                   |
|-----------------|----------------------------|---------------------|------------------|---------------------------|--------------------------------------|
| Courses were of | fered frequently enough fo | r timely completion | n of the degree. | 40                        | 43                                   |
| Total Results:  | 113                        |                     |                  | 20                        |                                      |
| Minimum:        | 1                          | Maximum:            | 5                | 20                        | 5 5                                  |
| Mean:           | 4.3628                     |                     |                  | Disa<br>Strongly Disagree | gree Agree<br>Neutral Strongly Agree |

| The courses I took in the business department were well taught. |        |          | 80 |                  | 60   |                         |
|-----------------------------------------------------------------|--------|----------|----|------------------|------|-------------------------|
| Total Results:                                                  | 113    |          |    | 40               |      | 40                      |
| Minimum:                                                        | 1      | Maximum: | 5  | 20 1             | 12 - |                         |
| Mean:                                                           | 4.2212 |          |    | Strongly Disagre |      | Agree<br>Strongly Agree |

| My program of s | My program of study was challenging. |          |   |    | 55                                          |
|-----------------|--------------------------------------|----------|---|----|---------------------------------------------|
| Total Results:  | 113                                  |          |   | 40 | 29                                          |
| Minimum:        | 1                                    | Maximum: | 5 | 20 | 4                                           |
| Mean:           | 3.9292                               |          |   | 0+ | Disagree Agree<br>Le Neutral Strongly Agree |

| My program of study was stimulating. |        |          | 60 | 52 40         |                                               |
|--------------------------------------|--------|----------|----|---------------|-----------------------------------------------|
| Total Results:                       | 113    |          |    | 151-004       | 19                                            |
| Minimum:                             | 2      | Maximum: | 5  | 20 0          | 2                                             |
| Mean:                                | 4.1504 |          |    | Strongly Disa | Disagree Agree<br>gree Neutral Strongly Agree |

|                 |                             |                     | y Student Survey Results R                                 | rage 3 0                                                   |
|-----------------|-----------------------------|---------------------|------------------------------------------------------------|------------------------------------------------------------|
| I understood th | e application of the Learn  | ng Outcomes.        |                                                            | 80 64                                                      |
| Total Results:  | 113                         |                     |                                                            | 40                                                         |
| Minimum:        | 3                           | Maximum:            | 5                                                          | 20 0 0 5                                                   |
| Mean:           | 4.3451                      |                     |                                                            | Disagree Agree Strongly Disagree Neutral Strongly Agree    |
|                 |                             |                     |                                                            |                                                            |
| The curriculun  | ı was relevant to my acade  | mic needs.          |                                                            | 60 57 46                                                   |
| Total Results:  | 113                         |                     |                                                            | 20                                                         |
| Minimum:        | 2                           | Maximum:            | 5                                                          | 0 1                                                        |
| Mean:           | 4.3097                      |                     |                                                            | Disagree Agree<br>Strongly Disagree Neutral Strongly Agree |
|                 |                             |                     |                                                            |                                                            |
| The curriculun  | n was relevant to my profes | ssional needs.      |                                                            | 60 55 45                                                   |
| Total Results:  | 113                         |                     |                                                            | 40                                                         |
| Minimum:        | 2                           | Maximum:            | 5                                                          | 20 10 3                                                    |
| Mean:           | 4.2566                      |                     | Disagree Agree<br>Strongly Disagree Neutral Strongly Agree |                                                            |
|                 |                             |                     |                                                            |                                                            |
| I had the acade | emic competencies to satisf | actorily complete n | ny degree.                                                 | 60 55 52                                                   |
|                 |                             |                     |                                                            | 40                                                         |

| I had the acaden | nic competencies to satisfac | ctorily complete m | y degree. | 60 55 52                                                   |
|------------------|------------------------------|--------------------|-----------|------------------------------------------------------------|
| Total Results:   | 113                          |                    |           | 20                                                         |
| Minimum:         | 3                            | Maximum:           | 5         | 0 0 6                                                      |
| Mean:            | 4.4071                       |                    |           | Disagree Agree<br>Strongly Disagree Neutral Strongly Agree |

| My advisor was available to meet with me. |        |          |   | 50<br>50   |    | 45 50                   |
|-------------------------------------------|--------|----------|---|------------|----|-------------------------|
| Total Results:                            | 113    |          |   | 30         | 17 |                         |
| Minimum:                                  | 2      | Maximum: | 5 | 10         | 1  |                         |
| Mean:                                     | 4.2743 |          |   | Strongly I |    | Agree<br>Strongly Agree |

| Course/term len | gth was appropriate for the | e courses. |   | 80                        | 33 3                | 65                      |
|-----------------|-----------------------------|------------|---|---------------------------|---------------------|-------------------------|
| Total Results:  | 113                         |            |   | 40                        |                     | 36                      |
| Minimum:        | 2                           | Maximum:   | 5 | 20 0<br>0 Strongly Disagr | Disagree ee Neutral | Agree<br>Strongly Agree |